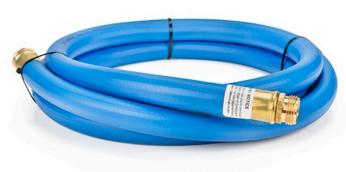

## Underhill UltraMax Blue 3/4in x 10ft **Shortypro Quick Cool/Quick Wash Water Hose**

RGH75-S10

## **Details**

A rugged constructed hose ideal for quick green spraying, tee spraying or for equipment wash down. Abrasion resistant with smooth flexible outer finish and polyeseter fiber inner core to make it one tough hose. Machined brass couplings. The flexible TPE smooth finish is gentle on greens. 1in hose diameter with 10ft and 20ft 1200 psi burst pressure

- 1200 burst pressure, 300 working pressure
- Abrasion resistant smooth flexible out finish
- Ideal for quick green and tee syringing or equipment wash-down
- Eliminates extra weight of long hose while getting the job done
- Rugged construction made for day-to-day use
- Polyester inner core for a tough construction
- Machined brass couplings