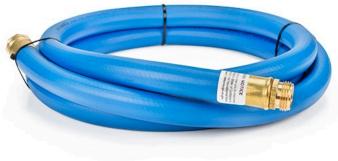

## Underhill UltraMax Blue 3/4in x 10ft **Shortypro Quick Cool/Quick Wash Water Hose**

RGH75-S10

## **Details**

A rugged constructed hose ideal for quick green spraying, tee spraying or for equipment wash down. Abrasion resistant with smooth flexible outer finish and polyeseter fiber inner core to make it one tough hose. Machined brass couplings. The flexible TPE smooth finish is gentle on greens. 1in hose diameter with 10ft and 20ft 1200 psi burst pressure

- 1200 burst pressure, 300 working pressure
- Abrasion resistant smooth flexible out finish
- Ideal for quick green and tee syringing or equipment wash-down
- Eliminates extra weight of long hose while getting the job done
- Rugged construction made for day-to-day use
- Polyester inner core for a tough construction
- Machined brass couplings