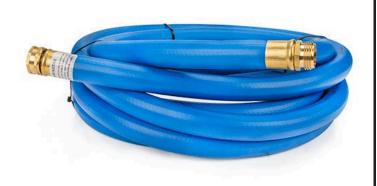

## Underhill UltraMax Blue 3/4in x 20ft Shortypro Quick Cool/Quick Wash Water Hose

RGH75-S20

A rugged constructed hose ideal for quick green spraying, tee spraying or for equipment wash down. Abrasion resistant with smooth flexible outer finish and polyeseter fiber inner core to make it one tough hose. Machined brass couplings. The flexible TPE smooth finish is gentle on greens. 3/4in diameter with 20ft length. 300 psi working pressure, 1200 burst pressure.

- Rugged construction made for day-to-day use
- Ideal for quick green and tee syringing or equipment wash-down
- Eliminates extra weight of long hose while getting the job done
- Abrasion resistant smooth flexible out finish
- Polyester inner core for a tough construction
- Machined brass couplings
- 3/4in Diameter with 20ft length