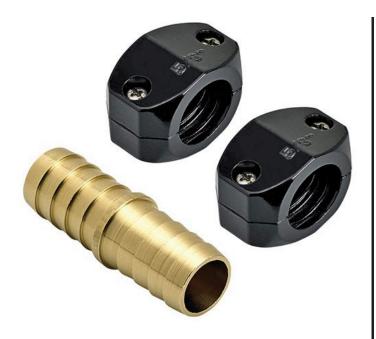

## Underhill Brass Coupling Mender w/Clamp - 5/8in Hose Diameter RGHR-58C

## Details

Mend your valuable hoses with super heavy duty hose mender clamps designed to do the job right and built to last. Made of stainless steel and ED finish. For reliable, crush-proof, high performance year after year, you just can't beat these ultrareliable, machined brass hose repair fittings. 5/8in Clamp (2) with Coupling Mender.

- Super Heavy Duty Hose Mender Clamps
- Reliable, Crush-Proof, High-Performance
- Made of Zinc, Stainless Steel, ED Finish
- Mender Made of Solid Brass
- 5/8in Clamp (2) with Coupling Mender

## Specifications

| Manufacturer   | Underhill |
|----------------|-----------|
| Manufacturer's | HR-58C    |
| Model No       |           |
| Hose Inside    | .625 in   |
| Diameter       |           |