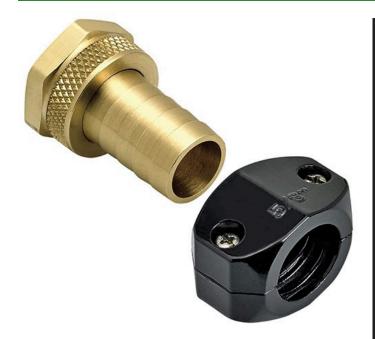

# Underhill Brass Female Mender w/Clamp - 5/8in Hose Diameter RGHR-58F

### Details

Mend your valuable hoses with super heavy duty hose mender clamps designed to do the job right and built to last. Made of sstainless steel and ED finish. Mender made of solid brass for reliable, crush-proof, high performance year after year. You just can't beat these ultra reliable, machined brass hose repair fittings.5/8in Clamp with Female Brass Mender.

- Super Heavy Duty Hose Mender Clamp
- Reliable, Crush-Proof, High Performance
- Made of Zinc, Stainless Steel, ED Finish
- Mender Made of Solid Brass
- 5/8in Clamp with Female Brass Mender

#### **Replacement Parts**

RGHRBM-58-F

Underhill Brass Hose Mender - 5/8in Female