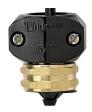

# Underhill Brass Female Mender w/Clamp - 5/8in Hose Diameter RGHR-58F

### Details

Mend your valuable hoses with super heavy duty hose mender clamps designed to do the job right and built to last. Made of sstainless steel and ED finish. Mender made of solid brass for reliable, crush-proof, high performance year after year. You just can't beat these ultra reliable, machined brass hose repair fittings.5/8in Clamp with Female Brass Mender.

- Super Heavy Duty Hose Mender Clamp
- Reliable, Crush-Proof, High Performance
- Made of Zinc, Stainless Steel, ED Finish
- Mender Made of Solid Brass
- 5/8in Clamp with Female Brass Mender