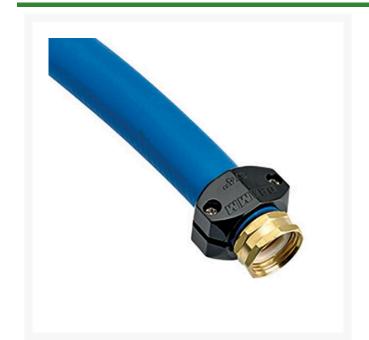

## Underhill Brass Female Mender w/Clamp - 3/4in Hose Diameter RGHR-75F

## Details

Mend your valuable hoses with super heavy duty hose mender clamps designed to do the job right and built to last. Made of stainless steel with ED rinish. Mender made of solid brass for reliable, crush-proof, high performance year after year. You just can't bear these ultra-reliable, machined brass hose repair fittings. 3/4in Clamp with Female Brass Mender.

- 3/4in Brass Hose Mender with Clamp
- Super Heavy Duty Hose Mender Clamps
- Crush-proof
- Reliable, Crush-Proof, High Performance
- Female
- Made of Zinc, Stainless Steel, ED Finish
- Mender Made of Solid Brass
- 3/4in Clamp with Female Brass Mender