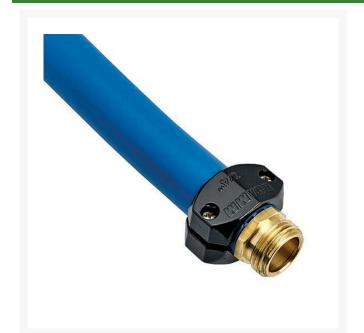

## Underhill Brass Male Mender w/Clamp -3/4in Hose Diameter

RGHR-75M

## Details

Mend your valuable hoses with super heavy duty hose mender clamps designed to do the job right and built to last. Made of stainless steel with ED finish. Mender made of solid brass for reliable, crush-proof, high performance year after year. You just can't beat this ultra-reliable, machined brass hose repair fitting. 3/4in Clamp with male brass mender.

- 3/4in Brass Hose Mender with Clamp
- Crush-proof
- Male

Specifications Manufacturer

Underhill