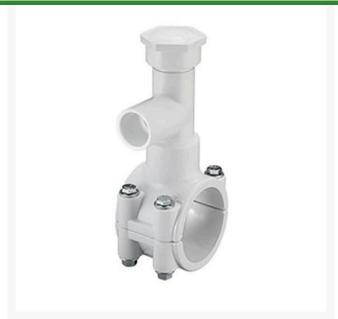

## 2x1-1/2 PVC Hot Tap Saddle EPDM Znc P

## **Details**

Specially designed tapping saddle allows pipe branch connection to pressurized "Hot" lines without system shut-down. Available in PVC White, Gray or CPVC Gray configurations. Industrial Grade Bolt-on Saddle with EPDM or FKM O-ring Seals and Choice of Zinc Plated Steel or Type 316 Stainless Steel Hardware. Built-in Brass or Stainless Steel Cutter Easily Cuts Hole in PVC, CPVC, HDPE and PP Pipe. Special Design Captures and Retains Coupon from Hole. Pressure Rated to 235 psi @ 73F. Available to fit IPS Pipe 2" through 8" with Versatile 3/4" Socket - 1" Spigot Combination Branch Outlet or 1"-1/2" Socket - 2" Spigot Combination Branch Outlet.