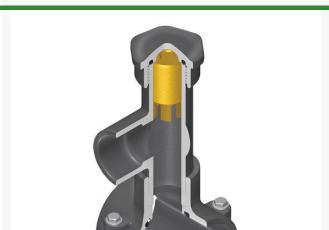

## **Details**

Hot Tap Saddles allow connection to existing pipelines under pressure. Specially designed tapping saddle allows pipe branch connection to pressurized "Hot" lines without system shut-down. Available in PVC White, Gray or CPVC Gray configurations. Industrial grade bolt-on saddle with EPDM or FKM O-ring seals and choice of zinc-plated steel or Type 316 stainless steel hardware. Built-in brass or stainless steel cutter easily cuts hole in PVC, CPVC, HDPE and PP Pipe. Special design captures and retains coupon from hole. Pressure rated to 235 psi @ 73F. Available to fit IPS Pipe 2" through 8" with versatile 3/4" socket - 1" spigot combination branch outlet or 1"-1/2" Socket - 2" spigot combination branch outlet.