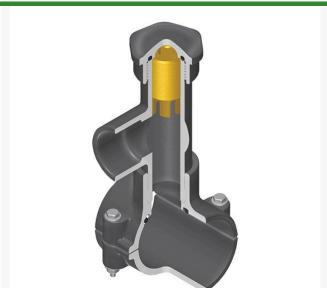

## **Details**

Hot Tap Saddles allow connection to existing pipelines under pressure. Specially designed tapping saddle allows pipe branch connection to pressurized "Hot" lines without system shut-down. Available in PVC White, Gray or CPVC Gray configurations. Industrial grade bolt-on saddle with EPDM or FKM O-ring seals and choice of zinc-plated steel or Type 316 stainless steel hardware. Built-in brass or stainless steel cutter easily cuts hole in PVC, CPVC, HDPE and PP Pipe. Special design captures and retains coupon from hole. Pressure rated to 235 psi @ 73F. Available to fit IPS Pipe 2" through 8" with versatile 3/4" socket - 1" spigot combination branch outlet or 1"-1/2" Socket - 2" spigot combination branch outlet.