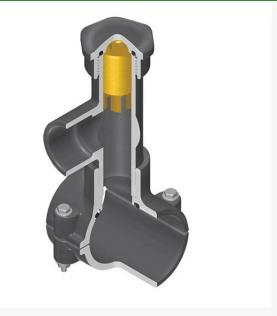

## Details

Hot Tap Saddles allow connection to existing pipelines under pressure. Specially designed tapping saddle allows pipe branch connection to pressurized "Hot" lines without system shut-down. Available in PVC White, Gray or CPVC Gray configurations. Industrial grade bolt-on saddle with EPDM or FKM O-ring seals and choice of zinc-plated steel or Type 316 stainless steel hardware. Built-in brass or stainless steel cutter easily cuts hole in PVC, CPVC, HDPE and PP Pipe. Special design captures and retains coupon from hole. Pressure rated to 235 psi @ 73F. Available to fit IPS Pipe 2" through 8" with versatile 3/4" socket - 1" spigot combination branch outlet or 1"-1/2" Socket - 2" spigot combination branch outlet.