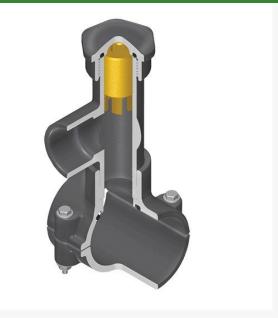

## Details

Hot Tap Saddles allow connection to existing pipelines under pressure. Specially designed tapping saddle allows pipe branch connection to pressurized "Hot" lines without system shut-down. Available in PVC White, Gray or CPVC Gray configurations. Industrial grade bolt-on saddle with EPDM or FKM O-ring seals and choice of zinc-plated steel or Type 316 stainless steel hardware. Built-in brass or stainless steel cutter easily cuts hole in PVC, CPVC, HDPE and PP Pipe. Special design captures and retains coupon from hole. Pressure rated to 235 psi @ 73F. Available to fit IPS Pipe 2" through 8" with versatile 3/4" socket - 1" spigot combination branch outlet or 1"-1/2" Socket - 2" spigot combination branch outlet.