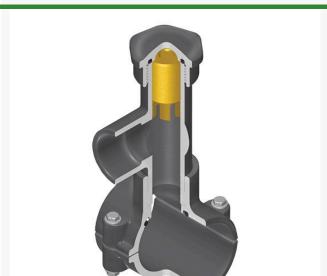

## **Details**

Hot Tap Saddles allow connection to existing pipelines under pressure. Specially designed tapping saddle allows pipe branch connection to pressurized "Hot" lines without system shut-down. Available in PVC White, Gray or CPVC Gray configurations. Industrial grade bolt-on saddle with EPDM or FKM O-ring seals and choice of zinc-plated steel or Type 316 stainless steel hardware. Built-in brass or stainless steel cutter easily cuts hole in PVC, CPVC, HDPE and PP Pipe. Special design captures and retains coupon from hole. Pressure rated to 235 psi @ 73F. Available to fit IPS Pipe 2" through 8" with versatile 3/4" socket - 1" spigot combination branch outlet or 1"-1/2" Socket - 2" spigot combination branch outlet.