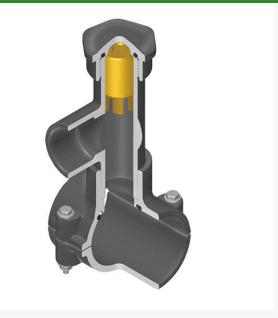

## Details

Hot Tap Saddles allow connection to existing pipelines under pressure. Specially designed tapping saddle allows pipe branch connection to pressurized "Hot" lines without system shut-down. Available in PVC White, Gray or CPVC Gray configurations. Industrial grade bolt-on saddle with EPDM or FKM O-ring seals and choice of zinc-plated steel or Type 316 stainless steel hardware. Built-in brass or stainless steel cutter easily cuts hole in PVC, CPVC, HDPE and PP Pipe. Special design captures and retains coupon from hole. Pressure rated to 235 psi @ 73F. Available to fit IPS Pipe 2" through 8" with versatile 3/4" socket - 1" spigot combination branch outlet or 1"-1/2" Socket - 2" spigot combination branch outlet.