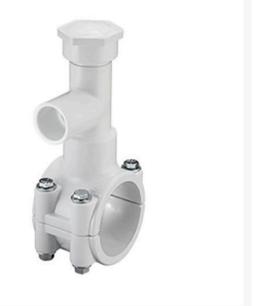

## 2-1/2x3/4 PVC Hot Tap Saddle EPDM S/S RGHT2S288W

## Details

Specially designed tapping saddle allows pipe branch connection to pressurized "Hot" lines without system shut-down. Available in PVC White, Gray or CPVC Gray configurations. Industrial Grade Bolt-on Saddle with EPDM or FKM O-ring Seals and Choice of Zinc Plated Steel or Type 316 Stainless Steel Hardware. Built-in Brass or Stainless Steel Cutter Easily Cuts Hole in PVC, CPVC, HDPE and PP Pipe. Special Design Captures and Retains Coupon from Hole. Pressure Rated to 235 psi @ 73F. Available to fit IPS Pipe 2" through 8" with Versatile 3/4" Socket - 1" Spigot Combination Branch Outlet or 1"-1/2" Socket - 2" Spigot Combination Branch Outlet.