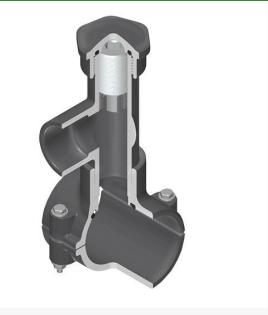

## Details

Hot Tap Saddles allow connection to existing pipelines under pressure. Specially designed tapping saddle allows pipe branch connection to pressurized "Hot" lines without system shut-down. Available in PVC White, Gray or CPVC Gray configurations. Industrial grade bolt-on saddle with EPDM or FKM O-ring seals and choice of zinc-plated steel or Type 316 stainless steel hardware. Built-in brass or stainless steel cutter easily cuts hole in PVC, CPVC, HDPE and PP Pipe. Special design captures and retains coupon from hole. Pressure rated to 235 psi @ 73F. Available to fit IPS Pipe 2" through 8" with versatile 3/4" socket - 1" spigot combination branch outlet or 1"-1/2" Socket - 2" spigot combination branch outlet.