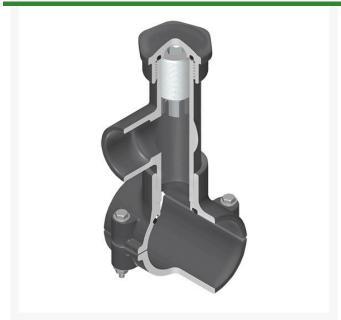

## **Details**

Hot Tap Saddles allow connection to existing pipelines under pressure. Specially designed tapping saddle allows pipe branch connection to pressurized "Hot" lines without system shut-down. Available in PVC White, Gray or CPVC Gray configurations. Industrial grade bolt-on saddle with EPDM or FKM O-ring seals and choice of zinc-plated steel or Type 316 stainless steel hardware. Built-in brass or stainless steel cutter easily cuts hole in PVC, CPVC, HDPE and PP Pipe. Special design captures and retains coupon from hole. Pressure rated to 235 psi @ 73F. Available to fit IPS Pipe 2" through 8" with versatile 3/4" socket - 1" spigot combination branch outlet or 1"-1/2" Socket - 2" spigot combination branch outlet.