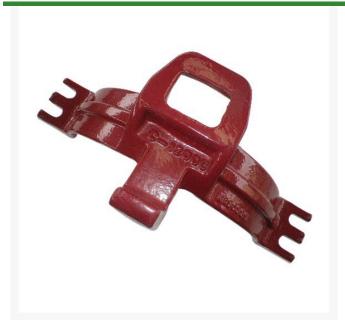

## **Leemco Clamps - 16" (For Bell Ends)**

**RGLC-1600** 

## **Details**

Ductile iron, slanted, deep bell, and gasket style fittings are made in accordance with ASTM A-536, Grade 65-45-12 & AWWA C153. Fittings have four lugs to accommodate joint restraints and other fittings. Bell section allows 5 degree freedom of pipe deflection within the bell end. All DPS fittings have epoxy coating as standard finish on interior & exterior surfaces, 10-12 mil thickness. Gaskets are manufactured of high grade EPDM rubber and are rib-enforced U-Cup design to seal and assist in restraining pipe at all pressures.

## **Specifications**

Manufacturer Manufacturer's Model No Leemco C-1600

**TURF Handels GmbH** 

Am Hartboden 48 Gratkorn, 8101 +43 3124 29064-17

https://turf.rrproducts.com/