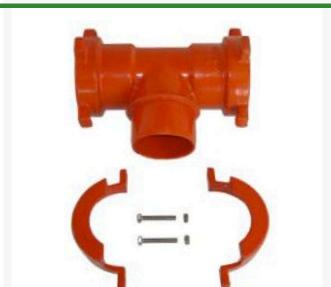

## **Details**

The L90 MPT adapters are provided with a 1" tapped side plug for connection to a quick coupling valve assembly. The MPT outlet provides male threads for an electric valve or gate valve assembly. The 2" L90 and L180-Series MPT adapters are designed to install into Leemco Lateral Tee or Lateral Saddle outlets. The 3" L90 and L180-Series MPT adapters are designed to install into any Leemco Tee with a 3 IPS branch outlet. 3" L90 and L180-Series MPT adapters come with a 3" collar clamp and hardware.