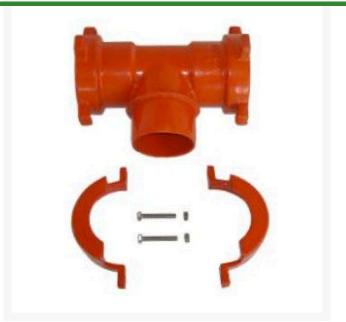

## Leemco Adapter Tee - 3 x 3 x 3 Spigot x Bell Tee

RGLL180-333SB

## Details

The L90 MPT adapters are provided with a 1" tapped side plug for connection to a quick coupling valve assembly. The MPT outlet provides male threads for an electric valve or gate valve assembly. The 2" L90 and L180-Series MPT adapters are designed to install into Leemco Lateral Tee or Lateral Saddle outlets. The 3" L90 and L180-Series MPT adapters are designed to install into any Leemco Tee with a 3 IPS branch outlet. 3" L90 and L180-Series MPT adapters come with a 3" collar clamp and hardware.