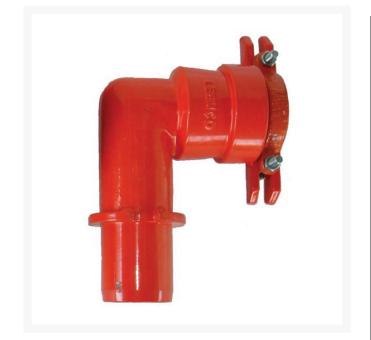

## Leemco Adapter - 2" Spigot Lateral Inlet x Bell Restrained Outlet

RGLL90-200

## Details

The L90 MPT adapters are provided with a 1" tapped side plug for connection to a quick coupling valve assembly. The MPT outlet provides male threads for an electric valve or gate valve assembly. The 2" L90-Series MPT adapters are designed to install into Leemco Lateral Tee or Lateral Saddle outlets. The 3" L90-Series MPT adapters are designed to install into any Leemco Tee with a 3 IPS branch outlet. 3" L90-Series MPT adapters come with a 3" collar clamp and hardware.