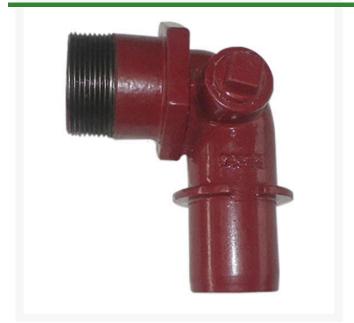

## **Details**

The L90 MPT adapters are provided with a 1" tapped side plug for connection to a quick coupling valve assembly. The MPT outlet provides male threads for an electric valve or gate valve assembly as shown. The 2" L90 Series MPT adapters are designed to install into Leemco Lateral Tee or Lateral Saddle outlets. The 3" L90 Series MPT adapters are designed to install into any Leemco Tee with a 3" IPS branch outlet. 3" L90 Series MPT adapters come with a 3" collar clamp and hardware.