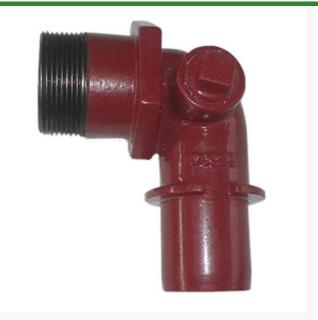

## Leemco Adapter - 2 x 2.5 Mpt Lateral Threaded 90

RGLL90-225

## Details

The L90 MPT adapters are provided with a 1" tapped side plug for connection to a quick coupling valve assembly. The MPT outlet provides male threads for an electric valve or gate valve assembly as shown. The 2" L90 Series MPT adapters are designed to install into Leemco Lateral Tee or Lateral Saddle outlets. The 3" L90 Series MPT adapters are designed to install into any Leemco Tee with a 3" IPS branch outlet. 3" L90 Series MPT adapters come with a 3" collar clamp and hardware.