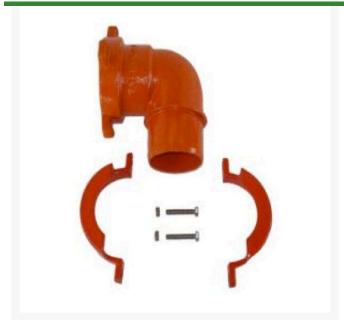

## **Details**

The L90 MPT adapters are provided with a 1" tapped side plug for connection to a quick coupling valve assembly. The MPT outlet provides male threads for an electric valve or gate valve assembly. The 2" L90 and L180-Series MPT adapters are designed to install into Leemco Lateral Tee or Lateral Saddle outlets. The 3" L90 and L180-Series MPT adapters are designed to install into any Leemco Tee with a 3 IPS branch outlet. 3" L90 and L180-Series MPT adapters come with a 3" collar clamp and hardware.