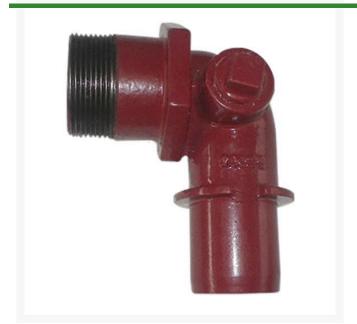

## Leemco Adapter - 3 x 2.5 Mpt Lateral Threaded 90

RGLL90-325

## **Details**

The L90 MPT adapters are provided with a 1" tapped side plug for connection to a quick coupling valve assembly. The MPT outlet provides male threads for an electric valve or gate valve assembly as shown. The 2" L90 Series MPT adapters are designed to install into Leemco Lateral Tee or Lateral Saddle outlets. The 3" L90 Series MPT adapters are designed to install into any Leemco Tee with a 3" IPS branch outlet. 3" L90 Series MPT adapters come with a 3" collar clamp and hardware.