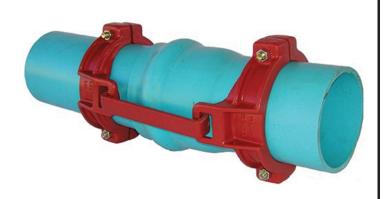

## Leemco Restraints - 10" (Pipe - Pipe)

**RGLLB-1000** 

## **Details**

Leemco Restrained fittings are designed to get a system in operation in the least amount of time and effort. All changes of directions and reductions are mechanically restrained. Additional adjacent joints shall are also restrained. Leemco Self-Restrained fittings have blunt cast serrations which are specifically designed for PVC or HDPE plastic pipe. These non-machined serrations will not damage the plastic pipe surface and have a fused epoxy finish to protect against corrosive soil conditions. Its patented bell design incorporates a cast-on half clamp and a detachable clamp, plus an easy-to-install, proven 2-bolt system that saves time and labor costs.