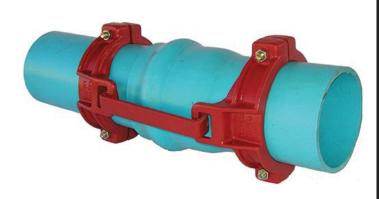

## Leemco Restraints - 16" (Pipe - Pipe)

**RGLLB-1600** 

## **Details**

Leemco Restrained fittings are designed to get a system in operation in the least amount of time and effort. All changes of directions and reductions are mechanically restrained. Additional adjacent joints shall are also restrained. Leemco Self-Restrained fittings have blunt cast serrations which are specifically designed for PVC or HDPE plastic pipe. These non-machined serrations will not damage the plastic pipe surface and have a fused epoxy finish to protect against corrosive soil conditions. Its patented bell design incorporates a cast-on half clamp and a detachable clamp, plus an easy-to-install, proven 2-bolt system that saves time and labor costs.