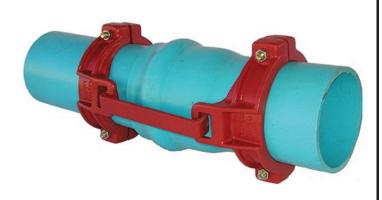

## **Details**

Leemco Restrained fittings are designed to get a system in operation in the least amount of time and effort. All changes of directions and reductions are mechanically restrained. Additional adjacent joints shall are also restrained. Leemco Self-Restrained fittings have blunt cast serrations which are specifically designed for PVC or HDPE plastic pipe. These non-machined serrations will not damage the plastic pipe surface and have a fused epoxy finish to protect against corrosive soil conditions. Its patented bell design incorporates a cast-on half clamp and a detachable clamp, plus an easy-toinstall, proven 2-bolt system that saves time and labor costs.