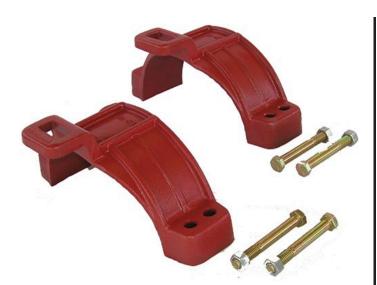

## **Leemco Restraints - 2" Pipe - to - Fitting** RGLLH-200

## **Details**

Leemco Restrained fittings are designed to get a system in operation in the least amount of time and effort. All changes of directions and reductions are mechanically restrained. Additional adjacent joints shall are also restrained. Leemco Self-Restrained fittings have blunt cast serrations which are specifically designed for PVC or HDPE plastic pipe. These non-machined serrations will not damage the plastic pipe surface and have a fused epoxy finish to protect against corrosive soil conditions. Its patented bell design incorporates a cast-on half clamp and a detachable clamp, plus an easy-to-install, proven 2-bolt system that saves time and labor costs.