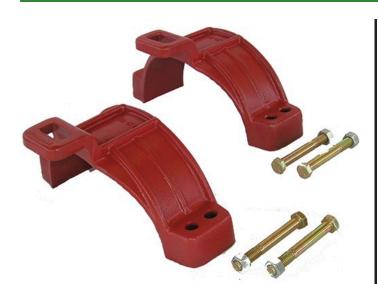

## **Leemco Restraints - 4" Pipe - to - Fitting** RGLLH-400

## **Details**

Leemco Restrained fittings are designed to get a system in operation in the least amount of time and effort. All changes of directions and reductions are mechanically restrained. Additional adjacent joints shall are also restrained. Leemco Self-Restrained fittings have blunt cast serrations which are specifically designed for PVC or HDPE plastic pipe. These non-machined serrations will not damage the plastic pipe surface and have a fused epoxy finish to protect against corrosive soil conditions. Its patented bell design incorporates a cast-on half clamp and a detachable clamp, plus an easy-to-install, proven 2-bolt system that saves time and labor costs.