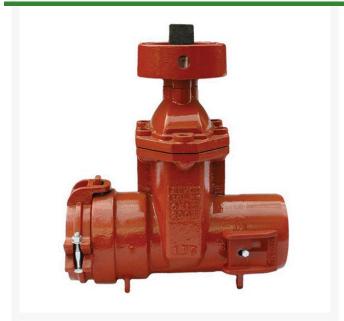

## Leemco Gate Valve - 2.5 x 2.5 Spigot x Bell

RGLLMV-22SB

## **Details**

All mainline valves are resilient wedge and conform to AWWA C153 standards. Constructed of ductile iron with fusion-bonded epoxy coating on all interior and exterior surfaces, 12-14 mil thickness. The epoxy coating passes 90-Day immersion tests. Gate valves are available in spigot x bell and bell x bell models to mechanically connect to fittings or plastic pipe. Restraints have blunt cast serrations; no machined threaded restraints. Valves have a shroud around the 2" operating nut to accept IPS PVC sleeve which provides dirt-free access to actuate the valve.

## **Specifications**

Manufacturer Leemco Manufacturer's LMV-22SB Model No

**TURF Handels GmbH** 

Am Hartboden 48 Gratkorn, 8101 +43 3124 29064-17

https://turf.rrproducts.com/