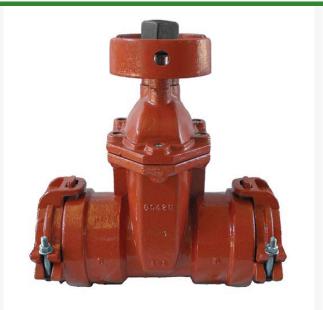

## Leemco Gate Valve - 3 x 3 Bell x Bell

**RGLLMV-33BB** 

## Details

All mainline valves are resilient wedge and conform to AWWA C153 standards. Constructed of ductile iron with fusion-bonded epoxy coating on all interior and exterior surfaces, 12-14 mil thickness. The epoxy coating passes 90-Day immersion tests. Gate valves are available in spigot x bell and bell x bell models to mechanically connect to fittings or plastic pipe. Restraints have blunt cast serrations; no machined threaded restraints. Valves have a shroud around the 2" operating nut to accept IPS PVC sleeve which provides dirt-free access to actuate the valve.