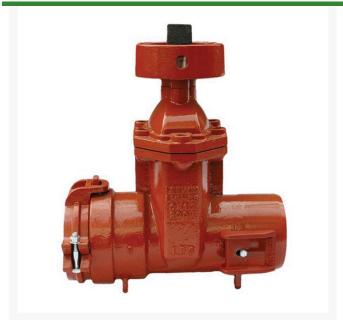

## Leemco Gate Valve - 3 x 3 Spigot x Bell

**RGLLMV-33SB** 

## **Details**

All mainline valves are resilient wedge and conform to AWWA C153 standards. Constructed of ductile iron with fusion-bonded epoxy coating on all interior and exterior surfaces, 12-14 mil thickness. The epoxy coating passes 90-Day immersion tests. Gate valves are available in spigot x bell and bell x bell models to mechanically connect to fittings or plastic pipe. Restraints have blunt cast serrations; no machined threaded restraints. Valves have a shroud around the 2" operating nut to accept IPS PVC sleeve which provides dirt-free access to actuate the valve.

## **Specifications**

Manufacturer Leemco Manufacturer's LMV-33SB Model No

**TURF Handels GmbH** 

Am Hartboden 48 Gratkorn, 8101 +43 3124 29064-17

https://turf.rrproducts.com/