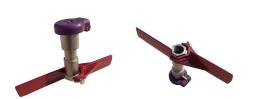

## **Details**

The Leemco Stabilizer securely attaches to the base of the Quick Coupling Valve. Its wide and extended wings packed in the soil prevent the valve from rotating or moving in the vertical plane. Installation is a snap. The Stabilizer slips on the hex portion of the Quick Coupling Valve much the same way as an open end wrench. A single stainless steel bolt securely fastens the stabilizer to the valve body. All quick coupling valves need to be secured by a stabilizer to prevent bodily harm due to slowly disengaging the valve from its base by normal operation and also prevent vandalism.