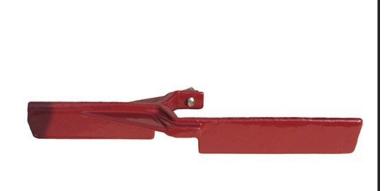

## **Details**

The Leemco Stabilizer securely attaches to the base of the Quick Coupling Valve. Its wide and extended wings packed in the soil prevent the valve from rotating or moving in the vertical plane. Installation is a snap. The Stabilizer slips on the hex portion of the Quick Coupling Valve much the same way as an open end wrench. A single stainless steel bolt securely fastens the stabilizer to the valve body. All quick coupling valves need to be secured by a stabilizer to prevent bodily harm due to slowly disengaging the valve from its base by normal operation and also prevent vandalism.