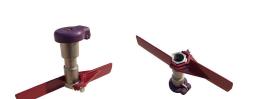

## **Details**

The Leemco Stabilizer securely attaches to the base of the Quick Coupling Valve. Its wide and extended wings packed in the soil prevent the valve from rotating or moving in the vertical plane. Installation is a snap. The Stabilizer slips on the hex portion of the Quick Coupling Valve much the same way as an open end wrench. A single stainless steel bolt securely fastens the stabilizer to the valve body. All quick coupling valves need to be secured by a stabilizer to prevent bodily harm due to slowly disengaging the valve from its base by normal operation and also prevent vandalism.