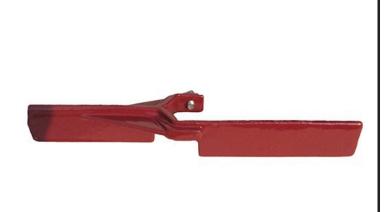

## **Details**

The Leemco Stabilizer securely attaches to the base of the Quick Coupling Valve. Its wide and extended wings packed in the soil prevent the valve from rotating or moving in the vertical plane. Installation is a snap. The Stabilizer slips on the hex portion of the Quick Coupling Valve much the same way as an open end wrench. A single stainless steel bolt securely fastens the stabilizer to the valve body. All quick coupling valves need to be secured by a stabilizer to prevent bodily harm due to slowly disengaging the valve from its base by normal operation and also prevent vandalism.