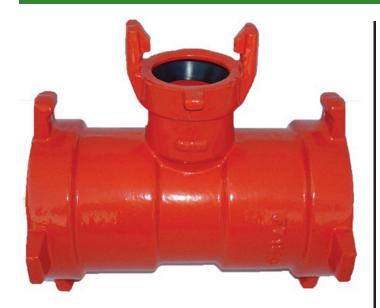

## Leemco Tee - 2.5 x 2.5 x 2 Lateral For Lv-Valves

RGLLT-250T

## Details

Lateral to mainline connections are made using Leemco Lateral Adapters. Adapters are made of ductile iron grade 65-45-12 (ASTM A-536). Epoxy Coating on interior & exterior surfaces of fittings are of fusion bonded epoxy, 10-12 mil thickness. The epoxy coating passes 90-Day immersion tests. Lateral Adapters are offered with self-restrained bell, MPT and FPT outlets. The Adapter inlet has a swivel base to orient the outlet to any 360 degree position for ease and stress free installation. Non self-restrained Lateral Adapters are equipped with tapped and plugged 1" side outlet. Adapters are used with Leemco saddle or tee.