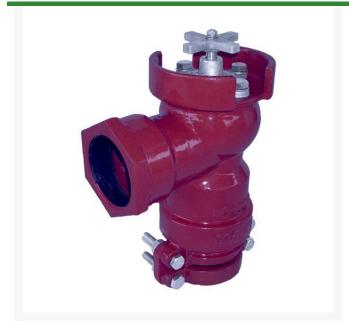

## Leemco Angle Valve - 2 x 9 Lateral

RGLLV-200

## **Details**

The LV-220 valve is ideal for replacing older nonworking threaded gate or ball valves. Simply insert the bottom gasket inlet over any 2" beveled IPS PVC nipple or pipe and rotate the valve 360 degrees to the desired position. Tighten the bolts on the bottom self-restrained clamps and install a 2" PVC TOE nipple into the FPT outlet. This valve is also ideal for new construction projects.