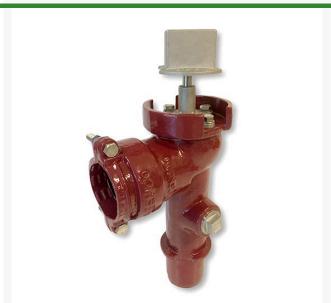

## **Leemco Angle Valve - 2 x 12 Lateral** RGLLV-212

## **Details**

The LV-220 valve is ideal for replacing older non-working threaded gate or ball valves. Simply insert the bottom gasket inlet over any 2" beveled IPS PVC nipple or pipe and rotate the valve 360 degrees to the desired position. Tighten the bolts on the bottom self-restrained clamps and install a 2" PVC TOE nipple into the FPT outlet. This valve is also ideal for new construction projects.