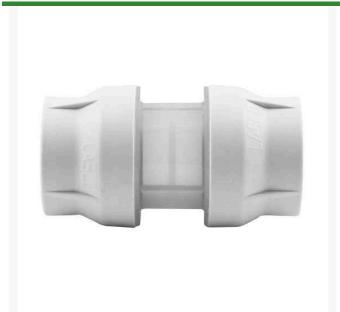

# Coupling - 1/2" Push-On RGLP29-005

#### **Details**

These flexible couplings are intended for use at odd angles and corners, around tree roots and general repairs. No primer or glue necessary and can be installed wet. Constructed from flexible PVC, it's for irrigation in outdoor, open systems and cold water only. Must be buried; not for use in a dwelling.