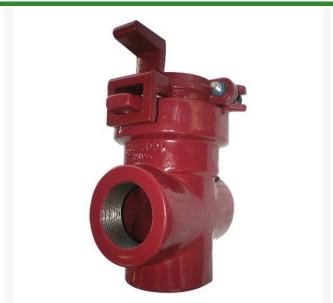

## **Leemco Tapped Cap - 2 x 1 F-Acme Restrained**

RGLRF-102AC

## **Details**

Fittings are ductile iron, slanted, deep bell, gasket style made in accordance with ASTM A-536, Grade 65-45-12 & AWWA C153. Fittings have a joint restraint system cast within the fitting. Joint restraints have no blunt cast serrations, so damage of the outer pipe surface will not occur. No machined threaded restraints. All gaskets are of manufactured of high grade EPDM rubber and ribenforced U-Cup design to seal and assist in restraining pipe at all pressures. Epoxy Coating on interior & exterior surfaces of fittings are of fusion bonded epoxy, 10-12 mil thickness. The epoxy coated fittings passes 90-Day immersion tests.