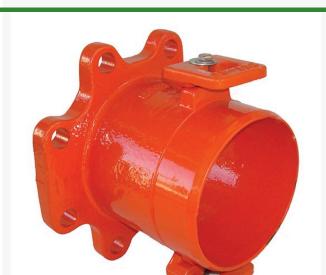

## Leemco Adapter - 12 x 12 Flange x **Spigot** RGLRF-12F12S

## **Details**

Ductile iron, slanted, deep bell, and gasket style fittings are made in accordance with ASTM A-536, Grade 65-45-12 & AWWA C153. Fittings have four lugs to accommodate joint restraints and other fittings. Bell section allows 5 degree freedom of pipe deflection within the bell end. All DPS fittings have epoxy coating as standard finish on interior & exterior surfaces, 10-12 mil thickness. Gaskets are manufactured of high grade EPDM rubber and are rib-enforced U-Cup design to seal and assist in restraining pipe at all pressures.