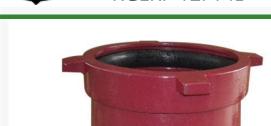

## **Leemco Adapter - 12 x 14 Flange x Bell** RGLRF-12F14B

## **Details**

Ductile iron, slanted, deep bell, and gasket style fittings are made in accordance with ASTM A-536, Grade 65-45-12 & AWWA C153. Fittings have four lugs to accommodate joint restraints and other fittings. Bell section allows 5 degree freedom of pipe deflection within the bell end. All DPS fittings have epoxy coating as standard finish on interior & exterior surfaces, 10-12 mil thickness. Gaskets are manufactured of high grade EPDM rubber and are rib-enforced U-Cup design to seal and assist in restraining pipe at all pressures.