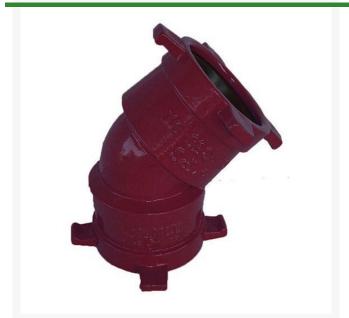

## Leemco Elbow - 12" 45 Degree Ductile Iron

RGLSB-1245B

## **Details**

Ductile iron, slanted, deep bell, and gasket style fittings are made in accordance with ASTM A-536, Grade 65-45-12 & AWWA C153. Fittings have four lugs to accommodate joint restraints and other fittings. Bell section allows 5 degree freedom of pipe deflection within the bell end. All DPS fittings have epoxy coating as standard finish on interior & exterior surfaces, 10-12 mil thickness. Gaskets are manufactured of high grade EPDM rubber and are rib-enforced U-Cup design to seal and assist in restraining pipe at all pressures.