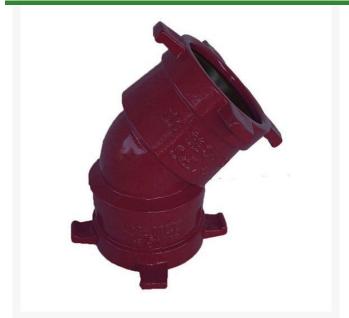

## Leemco Elbow - 16" 45 Degree Ductile Iron

RGLSB-1645B

## **Details**

Ductile iron, slanted, deep bell, and gasket style fittings are made in accordance with ASTM A-536, Grade 65-45-12 & AWWA C153. Fittings have four lugs to accommodate joint restraints and other fittings. Bell section allows 5 degree freedom of pipe deflection within the bell end. All DPS fittings have epoxy coating as standard finish on interior & exterior surfaces, 10-12 mil thickness. Gaskets are manufactured of high grade EPDM rubber and are rib-enforced U-Cup design to seal and assist in restraining pipe at all pressures.