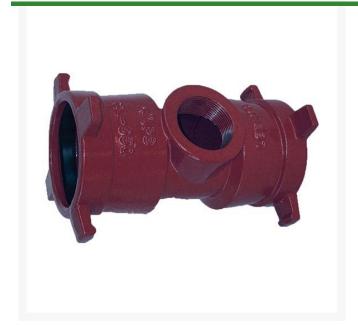

## **Leemco Tapped Tee - 2.5 x 1.5 Service Tee**

RGLSB-203ST

## **Details**

Ductile iron, slanted, deep bell, and gasket style fittings are made in accordance with ASTM A-536, Grade 65-45-12 & AWWA C153. Fittings have four lugs to accommodate joint restraints and other fittings. Bell section allows 5 degree freedom of pipe deflection within the bell end. All DPS fittings have epoxy coating as standard finish on interior & exterior surfaces, 10-12 mil thickness. Gaskets are manufactured of high grade EPDM rubber and are rib-enforced U-Cup design to seal and assist in restraining pipe at all pressures.