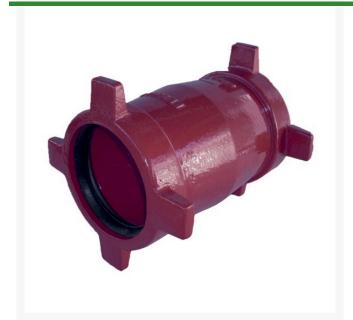

## Leemco Repair Coupling - 3" Ductile Iron

RGLSB-300RC

## **Details**

Ductile iron, slanted, deep bell, and gasket style fittings are made in accordance with ASTM A-536, Grade 65-45-12 & AWWA C153. Fittings have four lugs to accommodate joint restraints and other fittings. Bell section allows 5 degree freedom of pipe deflection within the bell end. All DPS fittings have epoxy coating as standard finish on interior & exterior surfaces, 10-12 mil thickness. Gaskets are manufactured of high grade EPDM rubber and are rib-enforced U-Cup design to seal and assist in restraining pipe at all pressures.