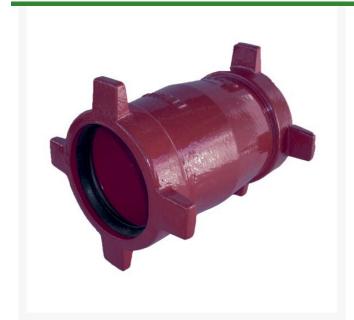

## Leemco Repair Coupling - 4" Ductile Iron

RGLSB-400RC

## **Details**

Ductile iron, slanted, deep bell, and gasket style fittings are made in accordance with ASTM A-536, Grade 65-45-12 & AWWA C153. Fittings have four lugs to accommodate joint restraints and other fittings. Bell section allows 5 degree freedom of pipe deflection within the bell end. All DPS fittings have epoxy coating as standard finish on interior & exterior surfaces, 10-12 mil thickness. Gaskets are manufactured of high grade EPDM rubber and are rib-enforced U-Cup design to seal and assist in restraining pipe at all pressures.