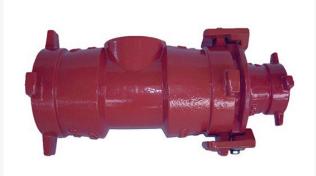

## Leemco Reducer - 6 x 2.5 Bell x Bell (Concentric) RGLSB-62R

## Details

Ductile iron, slanted, deep bell, and gasket style fittings are made in accordance with ASTM A-536, Grade 65-45-12 & AWWA C153. Fittings have four lugs to accommodate joint restraints and other fittings. Bell section allows 5 degree freedom of pipe deflection within the bell end. All DPS fittings have epoxy coating as standard finish on interior & exterior surfaces, 10-12 mil thickness. Gaskets are manufactured of high grade EPDM rubber and are rib-enforced U-Cup design to seal and assist in restraining pipe at all pressures.