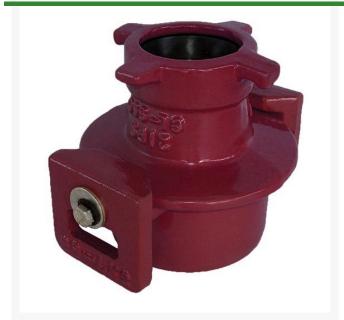

## Leemco Reducer - 6 x 2.5 Spigot x Bell

RGLSB-62SBR

## **Details**

Ductile iron, slanted, deep bell, and gasket style fittings are made in accordance with ASTM A-536, Grade 65-45-12 & AWWA C153. Fittings have four lugs to accommodate joint restraints and other fittings. Bell section allows 5 degree freedom of pipe deflection within the bell end. All DPS fittings have epoxy coating as standard finish on interior & exterior surfaces, 10-12 mil thickness. Gaskets are manufactured of high grade EPDM rubber and are rib-enforced U-Cup design to seal and assist in restraining pipe at all pressures.