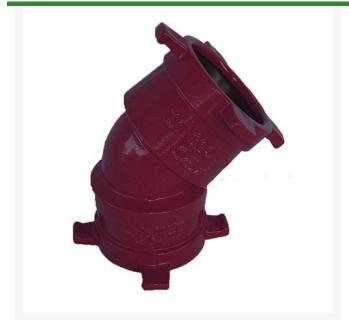

## Leemco Elbow - 6" 45 Degree Ductile Iron

RGLSB-645B

## **Details**

Ductile iron, slanted, deep bell, and gasket style fittings are made in accordance with ASTM A-536, Grade 65-45-12 & AWWA C153. Fittings have four lugs to accommodate joint restraints and other fittings. Bell section allows 5 degree freedom of pipe deflection within the bell end. All DPS fittings have epoxy coating as standard finish on interior & exterior surfaces, 10-12 mil thickness. Gaskets are manufactured of high grade EPDM rubber and are rib-enforced U-Cup design to seal and assist in restraining pipe at all pressures.