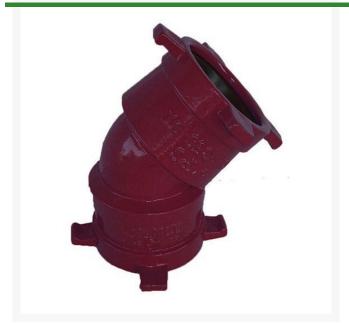

## Leemco Elbow - 8" 45 Degree Ductile Iron

RGLSB-845B

## **Details**

Ductile iron, slanted, deep bell, and gasket style fittings are made in accordance with ASTM A-536, Grade 65-45-12 & AWWA C153. Fittings have four lugs to accommodate joint restraints and other fittings. Bell section allows 5 degree freedom of pipe deflection within the bell end. All DPS fittings have epoxy coating as standard finish on interior & exterior surfaces, 10-12 mil thickness. Gaskets are manufactured of high grade EPDM rubber and are rib-enforced U-Cup design to seal and assist in restraining pipe at all pressures.